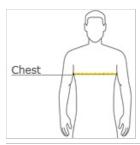

#### **HOW TO MEASURE**

## CHEST

With arms down at sides, measure around the upper body, under arms and over the fullest part of the chest.