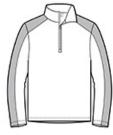

# Sport-Tek® PosiCharge® Electric Heather Colorblock 1/4-Zip Pullover. ST397

This lightweight pullover locks in color, wicks moisture, resists snags and has an amped up colorblock look.

- 4.1-ounce, 100% polyester yarn-dyed jersey with PosiCharge technology (Electric Heather)
- 4.7-ounce, 100% polyester jersey with PosiCharge technology (solid)
- Removable tag for comfort and relabeling
- Cadet collar
- Reverse coil zipper
- Colorblock on shoulders and sleeves
- Set-in sleeves
- Open cuffs and hem