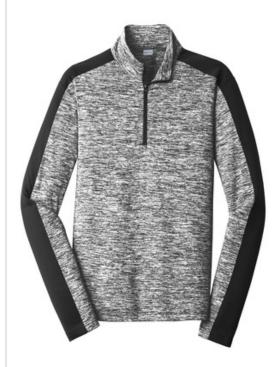

# Sport-Tek® PosiCharge® Electric Heather Colorblock 1/4-Zip Pullover. ST397

This lightweight pullover locks in color, wicks moisture, resists snags and has an amped up colorblock look.

- 4.1-ounce, 100% polyester yarn-dyed jersey with PosiCharge technology (Electric Heather)
- 4.7-ounce, 100% polyester jersey with PosiCharge technology (solid)
- Removable tag for comfort and relabeling
- Cadet collar
- Reverse coil zipper
- Colorblock on shoulders and sleeves
- Set-in sleeves
- Open cuffs and hem